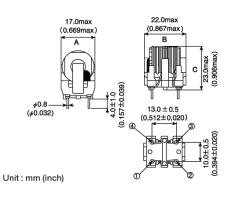

### External Dimensions

| Dimension A | Max 17.0 mm |
|-------------|-------------|
| Dimension B | Max 22.0 mm |
| Dimension C | Max 23.0 mm |

The data is reference only. Electrical characteristics vary depending on environment or measurement condition. TAIYO YUDEN reserves the right to make change to the Date at any time without notice. Before making final selection, please check product specification.