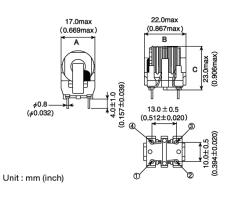

## External Dimensions

| Dimension A | Max 17.0 mm |
|-------------|-------------|
| Dimension B | Max 22.0 mm |
| Dimension C | Max 23.0 mm |

The data is reference only. Electrical characteristics vary depending on environment or measurement condition. TAIYO YUDEN reserves the right to make change to the Date at any time without notice. Before making final selection, please check product specification.