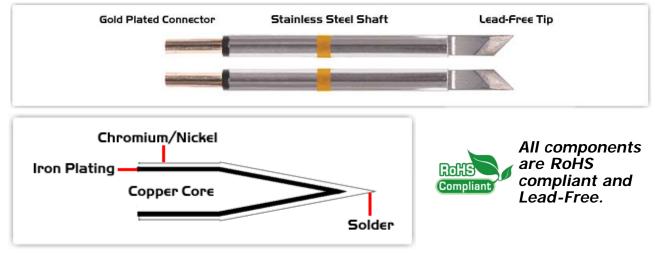

## **Material Composition**

Easy Braid Co. tip cartridges will typically idle within a temperature range of +/-1.1°C. However, there is variation in idle temperature across tip geometries within an individual temperature series. Easy Braid Co. offers a wide variety of tip geometries from 0.25mm fine point tip to 5mm chisel. The length and geometry of a tip will have an influence on the tip idle temperature. To accurately measure idle temperature it will depend greatly on the measurement method, technique and equipment used. Two different methods or the use of alternative equipment will produce different test results.