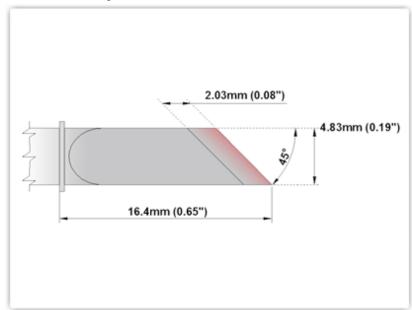

## EBM70TZ025

Tweezers Cartridge Pair - Knife Tinned area 2.03mm (0.08")

Tip Style: Tweezers
Tip Width: 4.83mm (0.19")

Tip Length: 16.40mm (0.65")

700 Type Cartridge<sup>1</sup>: 350°C - 398°C

RoHS Compliant<sup>2</sup> / Lead Free: YES