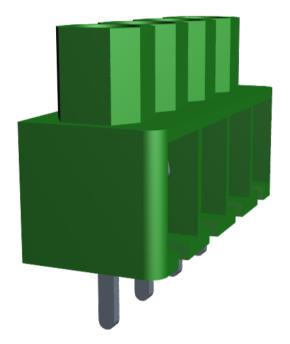

|                                                                                                                                                                | DESCRIPTION WR-TBL Serie 121 | DESCRIPTION<br>WR-TBL Serie 121 - 5.0mm Horizontal Entry - |      |
|----------------------------------------------------------------------------------------------------------------------------------------------------------------|------------------------------|------------------------------------------------------------|------|
| Würth Elektronik eiSos GmbH & Co. KG<br>Electromechanical<br>Max-Eyth-Str. 1<br>74638 Waldenburg<br>Germany<br>Tel. +49 (0) 79 42 945 - 0<br>www.we-online.com | 3.3mm² Wires                 |                                                            |      |
|                                                                                                                                                                | Order No.                    | COMPLIANT<br>ROHS&REACH                                    | SIZE |
|                                                                                                                                                                | 6911217100XX                 | WUNTH ELEKTAUNIK                                           | A4   |