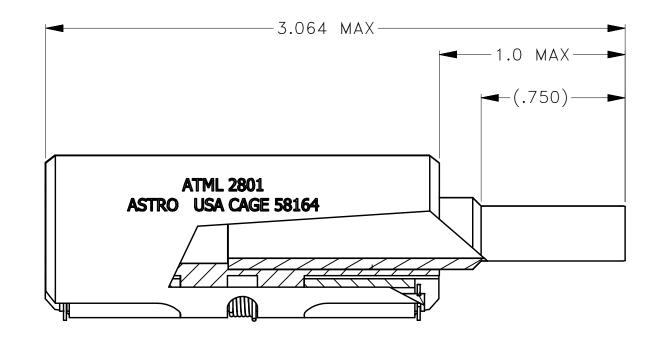

## **UNCONTROLLED DOCUMENT** WILL NOT BE UPDATED

NOTES:

THIS IS AN ICAD DRAWING. DO NOT CHANGE MANUALLY.
REF: FUNCTIONAL EQUIVALENT TO M81969/28-01 (NOT QUALIFIED).

|  | THESE DRAWINGS, SPECIFICATIONS OR<br>OTHER DATA ARE THE PROPERTY OF ASTRO                                                                                                                                                                                                                                                                                | material N/A   | ITEM | M PART NO.                               |                                                                                            |                          | QTY.                  | DESCRIPTION/REMARKS |                                |       |                 |
|--|----------------------------------------------------------------------------------------------------------------------------------------------------------------------------------------------------------------------------------------------------------------------------------------------------------------------------------------------------------|----------------|------|------------------------------------------|--------------------------------------------------------------------------------------------|--------------------------|-----------------------|---------------------|--------------------------------|-------|-----------------|
|  | TOOL CORP. AND MUST BE RETURNED<br>UPON REQUEST. THEY CONTAIN<br>INFORMATION OWNED AND/OR DEVELOPED<br>BY ASTRO AT ITS OWN PRIVATE EXPENSE<br>AND MAY NOT BE USED, DUPLICATED OR<br>DISCLOSED TO OTHERS, IN WHOLE OR IN<br>PART FOR DESIGN, MANUFACTURE, OR<br>PROCUREMENT WITHOUT THE WRITTEN<br>PERMISSION OF ASTRO TOOL CORP. EACH<br>AND EVERY TIME. | N/ A           |      | DYO<br>снк'д.                            |                                                                                            | DATE<br>06-04-15<br>DATE | ASTRU TUUL LURP.      |                     |                                | 58164 |                 |
|  |                                                                                                                                                                                                                                                                                                                                                          | heat treat N/A |      | APP'D.                                   |                                                                                            | 06-04-15<br>DATE<br>DATE | ENVELOPE DRAWING: ATM |                     | TML 28                         | 301   |                 |
|  |                                                                                                                                                                                                                                                                                                                                                          | FINISH         |      | TOLERANCE:<br>UNLESS OTHERWISE SPECIFIED |                                                                                            | REMOVAL TOOL             |                       |                     |                                | 0.5   |                 |
|  | MODEL. CHANGES MUST BE<br>REFLECTED IN THE 3D PART                                                                                                                                                                                                                                                                                                       | FINISH         | N/A  |                                          | FRACTIONS±1/32 ANGLES±<br>DECIMAL INCHES:<br>.X ±.030 .XX ±.010<br>.XXX ±.005 .XXXX ±.0005 |                          | SIZE<br>B<br>POSTING  | N/A                 | CAD P/N<br>ATML 2801-EN<br>P/N |       | OF<br>1<br>REV. |
|  | DO NOT SCALE DRAWING                                                                                                                                                                                                                                                                                                                                     |                |      | REMOVE                                   | BURRS AN<br>EDGES .00                                                                      | D BREAK                  |                       |                     | ATML 2801-                     | -ENV  | А               |