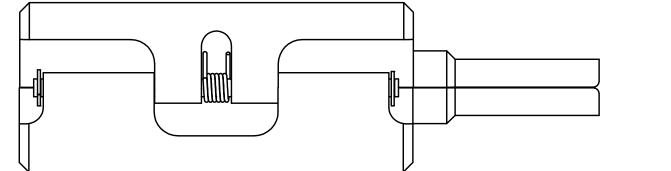

## **UNCONTROLLED DOCUMENT** WILL NOT BE UPDATED

NOTES:

THIS IS AN ICAD DRAWING. DO NOT CHANGE MANUALLY.
REF: FUNCTIONAL EQUIVALENT TO M81969/28-01 (NOT QUALIFIED).

|  | THESE DRAWINGS, SPECIFICATIONS OR<br>OTHER DATA ARE THE PROPERTY OF ASTRO                                                                                                                                                                                                                                                                                | material N/A   | ITEM | M PART NO.                               |                                                                                            |                          | QTY.                  | DESCRIPTION/REMARKS |                                |       |                 |
|--|----------------------------------------------------------------------------------------------------------------------------------------------------------------------------------------------------------------------------------------------------------------------------------------------------------------------------------------------------------|----------------|------|------------------------------------------|--------------------------------------------------------------------------------------------|--------------------------|-----------------------|---------------------|--------------------------------|-------|-----------------|
|  | TOOL CORP. AND MUST BE RETURNED<br>UPON REQUEST. THEY CONTAIN<br>INFORMATION OWNED AND/OR DEVELOPED<br>BY ASTRO AT ITS OWN PRIVATE EXPENSE<br>AND MAY NOT BE USED, DUPLICATED OR<br>DISCLOSED TO OTHERS, IN WHOLE OR IN<br>PART FOR DESIGN, MANUFACTURE, OR<br>PROCUREMENT WITHOUT THE WRITTEN<br>PERMISSION OF ASTRO TOOL CORP. EACH<br>AND EVERY TIME. | N/ A           |      | DYO<br>снк'д.                            |                                                                                            | DATE<br>06-04-15<br>DATE | ASTRU TUUL LURP.      |                     |                                | 58164 |                 |
|  |                                                                                                                                                                                                                                                                                                                                                          | heat treat N/A |      | APP'D.                                   |                                                                                            | 06-04-15<br>DATE<br>DATE | ENVELOPE DRAWING: ATM |                     | TML 28                         | 301   |                 |
|  |                                                                                                                                                                                                                                                                                                                                                          | FINISH         |      | TOLERANCE:<br>UNLESS OTHERWISE SPECIFIED |                                                                                            | REMOVAL TOOL             |                       |                     |                                | 0.5   |                 |
|  | MODEL. CHANGES MUST BE<br>REFLECTED IN THE 3D PART                                                                                                                                                                                                                                                                                                       | FINISH         | N/A  |                                          | FRACTIONS±1/32 ANGLES±<br>DECIMAL INCHES:<br>.X ±.030 .XX ±.010<br>.XXX ±.005 .XXXX ±.0005 |                          | SIZE<br>B<br>POSTING  | N/A                 | CAD P/N<br>ATML 2801-EN<br>P/N |       | OF<br>1<br>REV. |
|  | DO NOT SCALE DRAWING                                                                                                                                                                                                                                                                                                                                     |                |      | REMOVE                                   | BURRS AN<br>EDGES .00                                                                      | D BREAK                  |                       |                     | ATML 2801-                     | -ENV  | А               |