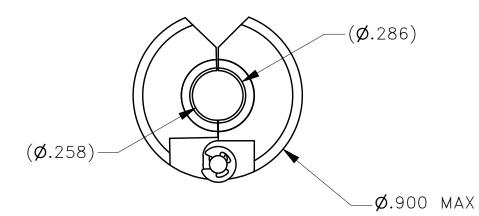

## **UNCONTROLLED DOCUMENT** WILL NOT BE UPDATED

NOTES:

THIS IS AN ICAD DRAWING. DO NOT CHANGE MANUALLY.
REF: FUNCTIONAL EQUIVALENT TO M81969/28-01 (NOT QUALIFIED).

|  | THESE DRAWINGS, SPECIFICATIONS OR<br>OTHER DATA ARE THE PROPERTY OF ASTRO                                                                                                                                                                                                                                                                                | material N/A   | ITEM | M PART NO.                               |                                                                                            |                          | QTY.                  | DESCRIPTION/REMARKS |                                |       |                 |
|--|----------------------------------------------------------------------------------------------------------------------------------------------------------------------------------------------------------------------------------------------------------------------------------------------------------------------------------------------------------|----------------|------|------------------------------------------|--------------------------------------------------------------------------------------------|--------------------------|-----------------------|---------------------|--------------------------------|-------|-----------------|
|  | TOOL CORP. AND MUST BE RETURNED<br>UPON REQUEST. THEY CONTAIN<br>INFORMATION OWNED AND/OR DEVELOPED<br>BY ASTRO AT ITS OWN PRIVATE EXPENSE<br>AND MAY NOT BE USED, DUPLICATED OR<br>DISCLOSED TO OTHERS, IN WHOLE OR IN<br>PART FOR DESIGN, MANUFACTURE, OR<br>PROCUREMENT WITHOUT THE WRITTEN<br>PERMISSION OF ASTRO TOOL CORP. EACH<br>AND EVERY TIME. | N/ A           |      | DYO<br>снк'д.                            |                                                                                            | DATE<br>06-04-15<br>DATE | ASTRU TUUL LURP.      |                     |                                | 58164 |                 |
|  |                                                                                                                                                                                                                                                                                                                                                          | heat treat N/A |      | APP'D.                                   |                                                                                            | 06-04-15<br>DATE<br>DATE | ENVELOPE DRAWING: ATM |                     | TML 28                         | 301   |                 |
|  |                                                                                                                                                                                                                                                                                                                                                          | FINISH         |      | TOLERANCE:<br>UNLESS OTHERWISE SPECIFIED |                                                                                            | REMOVAL TOOL             |                       |                     |                                | 0.5   |                 |
|  | MODEL. CHANGES MUST BE<br>REFLECTED IN THE 3D PART                                                                                                                                                                                                                                                                                                       | FINISH         | N/A  |                                          | FRACTIONS±1/32 ANGLES±<br>DECIMAL INCHES:<br>.X ±.030 .XX ±.010<br>.XXX ±.005 .XXXX ±.0005 |                          | SIZE<br>B<br>POSTING  | N/A                 | CAD P/N<br>ATML 2801-EN<br>P/N |       | OF<br>1<br>REV. |
|  | DO NOT SCALE DRAWING                                                                                                                                                                                                                                                                                                                                     |                |      | REMOVE                                   | BURRS AN<br>EDGES .00                                                                      | D BREAK                  |                       |                     | ATML 2801-                     | -ENV  | А               |