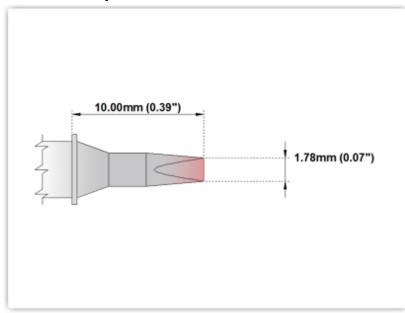

## ETM60CH176

Chisel 30° 1.78mm (0.07")

Tip Style: Chisel 30°
Tip Width: 1.78mm (0.07")

Tip Length: 10.00mm (0.39")

60 Type Cartridge<sup>1</sup>: 325°C - 358°C

RoHS Compliant<sup>2</sup> / Lead Free: YES

For Use With: EB-5000S-1, EB-5000S-2