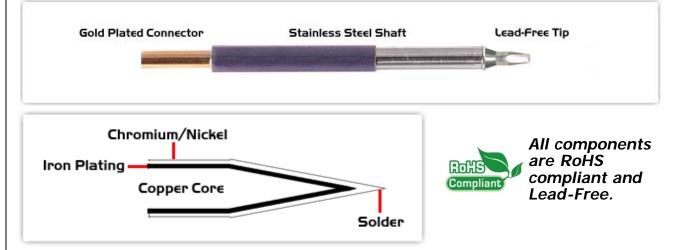

## **Material Composition**

<sup>1</sup> Easy Braid Co. tip cartridges will typically idle within a temperature range of +/-1.1°C. However, there is variation in idle temperature across tip geometries within an individual temperature series. Easy Braid Co. offers a wide variety of tip geometries from 0.25mm fine point tip to 5mm chisel. The length and geometry of a tip will have an influence on the tip idle temperature. To accurately measure idle temperature it will depend greatly on the measurement method, technique and equipment used. Two different methods or the use of alternative equipment will produce different test results.