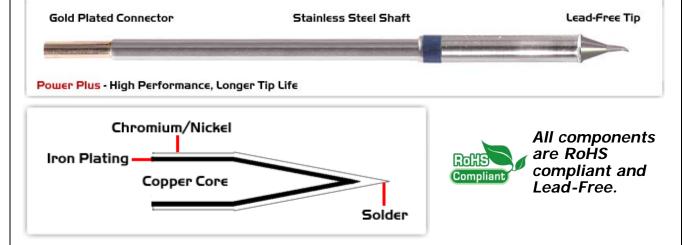

For Use With: EB-9000S, EB-9000S-2, MX500 and MX5000

## **Material Composition**

<sup>1</sup> Easy Braid Co. tip cartridges will typically idle within a temperature range of +/-1.1°C. However, there is variation in idle temperature across tip geometries within an individual temperature series. Easy Braid Co. offers a wide variety of tip geometries from 0.25mm fine point tip to 5mm chisel. The length and geometry of a tip will have an influence on the tip idle temperature. To accurately measure idle temperature it will depend greatly on the measurement method, technique and equipment used. Two different methods or the use of alternative equipment will produce different test results.