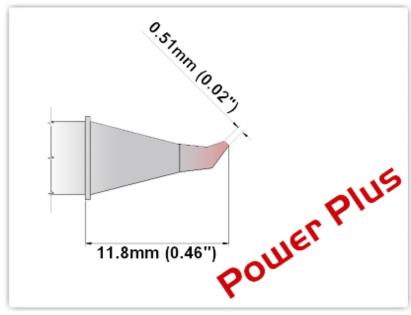

## EBM6SB275H

Bent Sharp 30° 0.5mm (0.02")

Tip Style: Bent Sharp 30° Tip Width: 0.50mm (0.02") Tip Length: 11.80mm (0.46")

600 Type Cartridge<sup>1</sup>: 325°C - 358°C

RoHS Compliant<sup>2</sup> / Lead Free: YES