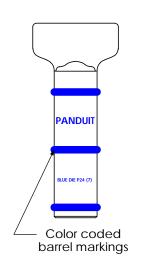

| HIS COPY IS PROVIDED ON A                            | A RESTRICTED BASIS AND IS NOT TO BE U                                                                                                                      | JSED IN ANY WAY DETRIMENTAL TO THE INTERESTS OF PANDUIT CORP.                                                                                                                                                                                                                                                                                                                                                                                                                                                                                                                                                                                                                                                                                                                                                                                                                                                                                                                                                                                                                                                                                                                                                                                                                                                                                                                                                                                                                                                                                                                                                                                                                                                                                                                                                                                                                                                                                                                                                                                                                                                                 |
|------------------------------------------------------|------------------------------------------------------------------------------------------------------------------------------------------------------------|-------------------------------------------------------------------------------------------------------------------------------------------------------------------------------------------------------------------------------------------------------------------------------------------------------------------------------------------------------------------------------------------------------------------------------------------------------------------------------------------------------------------------------------------------------------------------------------------------------------------------------------------------------------------------------------------------------------------------------------------------------------------------------------------------------------------------------------------------------------------------------------------------------------------------------------------------------------------------------------------------------------------------------------------------------------------------------------------------------------------------------------------------------------------------------------------------------------------------------------------------------------------------------------------------------------------------------------------------------------------------------------------------------------------------------------------------------------------------------------------------------------------------------------------------------------------------------------------------------------------------------------------------------------------------------------------------------------------------------------------------------------------------------------------------------------------------------------------------------------------------------------------------------------------------------------------------------------------------------------------------------------------------------------------------------------------------------------------------------------------------------|
| Material                                             | High Conductivity<br>Seamless Copper Tube                                                                                                                  |                                                                                                                                                                                                                                                                                                                                                                                                                                                                                                                                                                                                                                                                                                                                                                                                                                                                                                                                                                                                                                                                                                                                                                                                                                                                                                                                                                                                                                                                                                                                                                                                                                                                                                                                                                                                                                                                                                                                                                                                                                                                                                                               |
| Plating                                              | Electro-Tin                                                                                                                                                |                                                                                                                                                                                                                                                                                                                                                                                                                                                                                                                                                                                                                                                                                                                                                                                                                                                                                                                                                                                                                                                                                                                                                                                                                                                                                                                                                                                                                                                                                                                                                                                                                                                                                                                                                                                                                                                                                                                                                                                                                                                                                                                               |
| Wire Size                                            | 6 STR/FLEX                                                                                                                                                 | Wire Wire                                                                                                                                                                                                                                                                                                                                                                                                                                                                                                                                                                                                                                                                                                                                                                                                                                                                                                                                                                                                                                                                                                                                                                                                                                                                                                                                                                                                                                                                                                                                                                                                                                                                                                                                                                                                                                                                                                                                                                                                                                                                                                                     |
| Wire Type                                            | Stranded Copper: Class B & C<br>Compact, Class G, H, I, K, M,<br>Locomotive                                                                                | BANDULA STANFILEX OF STANFOLD |
| Wire Strip Length                                    | 1-1/8 in.                                                                                                                                                  |                                                                                                                                                                                                                                                                                                                                                                                                                                                                                                                                                                                                                                                                                                                                                                                                                                                                                                                                                                                                                                                                                                                                                                                                                                                                                                                                                                                                                                                                                                                                                                                                                                                                                                                                                                                                                                                                                                                                                                                                                                                                                                                               |
| Stud Size                                            | 3/8 in.                                                                                                                                                    | .36±.04                                                                                                                                                                                                                                                                                                                                                                                                                                                                                                                                                                                                                                                                                                                                                                                                                                                                                                                                                                                                                                                                                                                                                                                                                                                                                                                                                                                                                                                                                                                                                                                                                                                                                                                                                                                                                                                                                                                                                                                                                                                                                                                       |
| UL Listed Wire<br>Connector                          | Yes, for applications up to 35kv.<br>Consult cable manufacturer for<br>voltage stress relief instructions<br>with applications greater than<br>2000 volts. |                                                                                                                                                                                                                                                                                                                                                                                                                                                                                                                                                                                                                                                                                                                                                                                                                                                                                                                                                                                                                                                                                                                                                                                                                                                                                                                                                                                                                                                                                                                                                                                                                                                                                                                                                                                                                                                                                                                                                                                                                                                                                                                               |
| UL Temperature<br>Rating                             | 90°C                                                                                                                                                       |                                                                                                                                                                                                                                                                                                                                                                                                                                                                                                                                                                                                                                                                                                                                                                                                                                                                                                                                                                                                                                                                                                                                                                                                                                                                                                                                                                                                                                                                                                                                                                                                                                                                                                                                                                                                                                                                                                                                                                                                                                                                                                                               |
| C.S.A Certified<br>Wire Connector                    | Yes                                                                                                                                                        | .06±.01 90°±5°                                                                                                                                                                                                                                                                                                                                                                                                                                                                                                                                                                                                                                                                                                                                                                                                                                                                                                                                                                                                                                                                                                                                                                                                                                                                                                                                                                                                                                                                                                                                                                                                                                                                                                                                                                                                                                                                                                                                                                                                                                                                                                                |
| Panduit Color Code on Barrel                         | BLUE                                                                                                                                                       |                                                                                                                                                                                                                                                                                                                                                                                                                                                                                                                                                                                                                                                                                                                                                                                                                                                                                                                                                                                                                                                                                                                                                                                                                                                                                                                                                                                                                                                                                                                                                                                                                                                                                                                                                                                                                                                                                                                                                                                                                                                                                                                               |
| Panduit Die Index No.<br>on Barrel                   | P24                                                                                                                                                        | 1.07±.04                                                                                                                                                                                                                                                                                                                                                                                                                                                                                                                                                                                                                                                                                                                                                                                                                                                                                                                                                                                                                                                                                                                                                                                                                                                                                                                                                                                                                                                                                                                                                                                                                                                                                                                                                                                                                                                                                                                                                                                                                                                                                                                      |
| Alternate Industry<br>Die Index No. ( )<br>on Barrel | (7)                                                                                                                                                        | 1.07±.04                                                                                                                                                                                                                                                                                                                                                                                                                                                                                                                                                                                                                                                                                                                                                                                                                                                                                                                                                                                                                                                                                                                                                                                                                                                                                                                                                                                                                                                                                                                                                                                                                                                                                                                                                                                                                                                                                                                                                                                                                                                                                                                      |