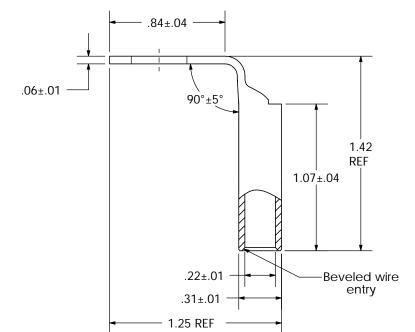

| HIS COPY IS PROVIDED ON A                            | A RESTRICTED BASIS AND IS NOT TO BE U                                                                                                                      | JSED IN ANY WAY DETRIMENTAL TO THE INTERESTS OF PANDUIT CORP.                                                                                                                                                                                                                                                                                                                                                                                                                                                                                                                                                                                                                                                                                                                                                                                                                                                                                                                                                                                                                                                                                                                                                                                                                                                                                                                                                                                                                                                                                                                                                                                                                                                                                                                                                                                                                                                                                                                                                                                                                                                                 |
|------------------------------------------------------|------------------------------------------------------------------------------------------------------------------------------------------------------------|-------------------------------------------------------------------------------------------------------------------------------------------------------------------------------------------------------------------------------------------------------------------------------------------------------------------------------------------------------------------------------------------------------------------------------------------------------------------------------------------------------------------------------------------------------------------------------------------------------------------------------------------------------------------------------------------------------------------------------------------------------------------------------------------------------------------------------------------------------------------------------------------------------------------------------------------------------------------------------------------------------------------------------------------------------------------------------------------------------------------------------------------------------------------------------------------------------------------------------------------------------------------------------------------------------------------------------------------------------------------------------------------------------------------------------------------------------------------------------------------------------------------------------------------------------------------------------------------------------------------------------------------------------------------------------------------------------------------------------------------------------------------------------------------------------------------------------------------------------------------------------------------------------------------------------------------------------------------------------------------------------------------------------------------------------------------------------------------------------------------------------|
| Material                                             | High Conductivity<br>Seamless Copper Tube                                                                                                                  |                                                                                                                                                                                                                                                                                                                                                                                                                                                                                                                                                                                                                                                                                                                                                                                                                                                                                                                                                                                                                                                                                                                                                                                                                                                                                                                                                                                                                                                                                                                                                                                                                                                                                                                                                                                                                                                                                                                                                                                                                                                                                                                               |
| Plating                                              | Electro-Tin                                                                                                                                                |                                                                                                                                                                                                                                                                                                                                                                                                                                                                                                                                                                                                                                                                                                                                                                                                                                                                                                                                                                                                                                                                                                                                                                                                                                                                                                                                                                                                                                                                                                                                                                                                                                                                                                                                                                                                                                                                                                                                                                                                                                                                                                                               |
| Wire Size                                            | 6 STR/FLEX                                                                                                                                                 | Wire Wire                                                                                                                                                                                                                                                                                                                                                                                                                                                                                                                                                                                                                                                                                                                                                                                                                                                                                                                                                                                                                                                                                                                                                                                                                                                                                                                                                                                                                                                                                                                                                                                                                                                                                                                                                                                                                                                                                                                                                                                                                                                                                                                     |
| Wire Type                                            | Stranded Copper: Class B & C<br>Compact, Class G, H, I, K, M,<br>Locomotive                                                                                | BANDULA STANFILEX OF STANFOLD |
| Wire Strip Length                                    | 1-1/8 in.                                                                                                                                                  |                                                                                                                                                                                                                                                                                                                                                                                                                                                                                                                                                                                                                                                                                                                                                                                                                                                                                                                                                                                                                                                                                                                                                                                                                                                                                                                                                                                                                                                                                                                                                                                                                                                                                                                                                                                                                                                                                                                                                                                                                                                                                                                               |
| Stud Size                                            | 3/8 in.                                                                                                                                                    | .36±.04                                                                                                                                                                                                                                                                                                                                                                                                                                                                                                                                                                                                                                                                                                                                                                                                                                                                                                                                                                                                                                                                                                                                                                                                                                                                                                                                                                                                                                                                                                                                                                                                                                                                                                                                                                                                                                                                                                                                                                                                                                                                                                                       |
| UL Listed Wire<br>Connector                          | Yes, for applications up to 35kv.<br>Consult cable manufacturer for<br>voltage stress relief instructions<br>with applications greater than<br>2000 volts. |                                                                                                                                                                                                                                                                                                                                                                                                                                                                                                                                                                                                                                                                                                                                                                                                                                                                                                                                                                                                                                                                                                                                                                                                                                                                                                                                                                                                                                                                                                                                                                                                                                                                                                                                                                                                                                                                                                                                                                                                                                                                                                                               |
| UL Temperature<br>Rating                             | 90°C                                                                                                                                                       |                                                                                                                                                                                                                                                                                                                                                                                                                                                                                                                                                                                                                                                                                                                                                                                                                                                                                                                                                                                                                                                                                                                                                                                                                                                                                                                                                                                                                                                                                                                                                                                                                                                                                                                                                                                                                                                                                                                                                                                                                                                                                                                               |
| C.S.A Certified<br>Wire Connector                    | Yes                                                                                                                                                        | .06±.01 90°±5°                                                                                                                                                                                                                                                                                                                                                                                                                                                                                                                                                                                                                                                                                                                                                                                                                                                                                                                                                                                                                                                                                                                                                                                                                                                                                                                                                                                                                                                                                                                                                                                                                                                                                                                                                                                                                                                                                                                                                                                                                                                                                                                |
| Panduit Color Code on Barrel                         | BLUE                                                                                                                                                       |                                                                                                                                                                                                                                                                                                                                                                                                                                                                                                                                                                                                                                                                                                                                                                                                                                                                                                                                                                                                                                                                                                                                                                                                                                                                                                                                                                                                                                                                                                                                                                                                                                                                                                                                                                                                                                                                                                                                                                                                                                                                                                                               |
| Panduit Die Index No.<br>on Barrel                   | P24                                                                                                                                                        | 1.07±.04                                                                                                                                                                                                                                                                                                                                                                                                                                                                                                                                                                                                                                                                                                                                                                                                                                                                                                                                                                                                                                                                                                                                                                                                                                                                                                                                                                                                                                                                                                                                                                                                                                                                                                                                                                                                                                                                                                                                                                                                                                                                                                                      |
| Alternate Industry<br>Die Index No. ( )<br>on Barrel | (7)                                                                                                                                                        | 1.07±.04                                                                                                                                                                                                                                                                                                                                                                                                                                                                                                                                                                                                                                                                                                                                                                                                                                                                                                                                                                                                                                                                                                                                                                                                                                                                                                                                                                                                                                                                                                                                                                                                                                                                                                                                                                                                                                                                                                                                                                                                                                                                                                                      |