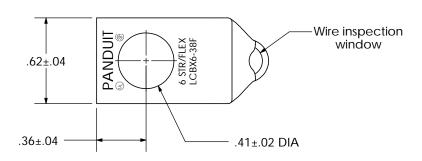

| HIS COPY IS PROVIDED ON A                            | A RESTRICTED BASIS AND IS NOT TO BE U                                                                                                                      | JSED IN ANY WAY DETRIMENTAL TO THE INTERESTS OF PANDUIT CORP.                                                                                                                                                                                                                                                                                                                                                                                                                                                                                                                                                                                                                                                                                                                                                                                                                                                                                                                                                                                                                                                                                                                                                                                                                                                                                                                                                                                                                                                                                                                                                                                                                                                                                                                                                                                                                                                                                                                                                                                                                                                                 |
|------------------------------------------------------|------------------------------------------------------------------------------------------------------------------------------------------------------------|-------------------------------------------------------------------------------------------------------------------------------------------------------------------------------------------------------------------------------------------------------------------------------------------------------------------------------------------------------------------------------------------------------------------------------------------------------------------------------------------------------------------------------------------------------------------------------------------------------------------------------------------------------------------------------------------------------------------------------------------------------------------------------------------------------------------------------------------------------------------------------------------------------------------------------------------------------------------------------------------------------------------------------------------------------------------------------------------------------------------------------------------------------------------------------------------------------------------------------------------------------------------------------------------------------------------------------------------------------------------------------------------------------------------------------------------------------------------------------------------------------------------------------------------------------------------------------------------------------------------------------------------------------------------------------------------------------------------------------------------------------------------------------------------------------------------------------------------------------------------------------------------------------------------------------------------------------------------------------------------------------------------------------------------------------------------------------------------------------------------------------|
| Material                                             | High Conductivity<br>Seamless Copper Tube                                                                                                                  |                                                                                                                                                                                                                                                                                                                                                                                                                                                                                                                                                                                                                                                                                                                                                                                                                                                                                                                                                                                                                                                                                                                                                                                                                                                                                                                                                                                                                                                                                                                                                                                                                                                                                                                                                                                                                                                                                                                                                                                                                                                                                                                               |
| Plating                                              | Electro-Tin                                                                                                                                                |                                                                                                                                                                                                                                                                                                                                                                                                                                                                                                                                                                                                                                                                                                                                                                                                                                                                                                                                                                                                                                                                                                                                                                                                                                                                                                                                                                                                                                                                                                                                                                                                                                                                                                                                                                                                                                                                                                                                                                                                                                                                                                                               |
| Wire Size                                            | 6 STR/FLEX                                                                                                                                                 | Wire Wire                                                                                                                                                                                                                                                                                                                                                                                                                                                                                                                                                                                                                                                                                                                                                                                                                                                                                                                                                                                                                                                                                                                                                                                                                                                                                                                                                                                                                                                                                                                                                                                                                                                                                                                                                                                                                                                                                                                                                                                                                                                                                                                     |
| Wire Type                                            | Stranded Copper: Class B & C<br>Compact, Class G, H, I, K, M,<br>Locomotive                                                                                | BANDULA STANFILEX OF STANFOLD |
| Wire Strip Length                                    | 1-1/8 in.                                                                                                                                                  |                                                                                                                                                                                                                                                                                                                                                                                                                                                                                                                                                                                                                                                                                                                                                                                                                                                                                                                                                                                                                                                                                                                                                                                                                                                                                                                                                                                                                                                                                                                                                                                                                                                                                                                                                                                                                                                                                                                                                                                                                                                                                                                               |
| Stud Size                                            | 3/8 in.                                                                                                                                                    | .36±.04                                                                                                                                                                                                                                                                                                                                                                                                                                                                                                                                                                                                                                                                                                                                                                                                                                                                                                                                                                                                                                                                                                                                                                                                                                                                                                                                                                                                                                                                                                                                                                                                                                                                                                                                                                                                                                                                                                                                                                                                                                                                                                                       |
| UL Listed Wire<br>Connector                          | Yes, for applications up to 35kv.<br>Consult cable manufacturer for<br>voltage stress relief instructions<br>with applications greater than<br>2000 volts. |                                                                                                                                                                                                                                                                                                                                                                                                                                                                                                                                                                                                                                                                                                                                                                                                                                                                                                                                                                                                                                                                                                                                                                                                                                                                                                                                                                                                                                                                                                                                                                                                                                                                                                                                                                                                                                                                                                                                                                                                                                                                                                                               |
| UL Temperature<br>Rating                             | 90°C                                                                                                                                                       |                                                                                                                                                                                                                                                                                                                                                                                                                                                                                                                                                                                                                                                                                                                                                                                                                                                                                                                                                                                                                                                                                                                                                                                                                                                                                                                                                                                                                                                                                                                                                                                                                                                                                                                                                                                                                                                                                                                                                                                                                                                                                                                               |
| C.S.A Certified<br>Wire Connector                    | Yes                                                                                                                                                        | .06±.01 90°±5°                                                                                                                                                                                                                                                                                                                                                                                                                                                                                                                                                                                                                                                                                                                                                                                                                                                                                                                                                                                                                                                                                                                                                                                                                                                                                                                                                                                                                                                                                                                                                                                                                                                                                                                                                                                                                                                                                                                                                                                                                                                                                                                |
| Panduit Color Code on Barrel                         | BLUE                                                                                                                                                       |                                                                                                                                                                                                                                                                                                                                                                                                                                                                                                                                                                                                                                                                                                                                                                                                                                                                                                                                                                                                                                                                                                                                                                                                                                                                                                                                                                                                                                                                                                                                                                                                                                                                                                                                                                                                                                                                                                                                                                                                                                                                                                                               |
| Panduit Die Index No.<br>on Barrel                   | P24                                                                                                                                                        | 1.07±.04                                                                                                                                                                                                                                                                                                                                                                                                                                                                                                                                                                                                                                                                                                                                                                                                                                                                                                                                                                                                                                                                                                                                                                                                                                                                                                                                                                                                                                                                                                                                                                                                                                                                                                                                                                                                                                                                                                                                                                                                                                                                                                                      |
| Alternate Industry<br>Die Index No. ( )<br>on Barrel | (7)                                                                                                                                                        | 1.07±.04                                                                                                                                                                                                                                                                                                                                                                                                                                                                                                                                                                                                                                                                                                                                                                                                                                                                                                                                                                                                                                                                                                                                                                                                                                                                                                                                                                                                                                                                                                                                                                                                                                                                                                                                                                                                                                                                                                                                                                                                                                                                                                                      |