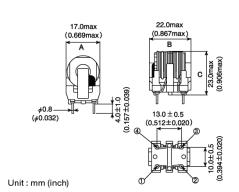

#### ■ External Dimensions

| Dimension A | Max 17.0 mm |
|-------------|-------------|
| Dimension B | Max 22.0 mm |
| Dimension C | Max 23.0 mm |

The data is reference only. Electrical characteristics vary depending on environment or measurement condition. TAIYO YUDEN reserves the right to make change to the Date at any time without notice. Before making final selection, please check product specification.