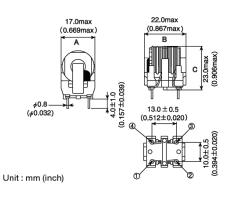

### External Dimensions

| Dimension A | Max 17.0 mm |
|-------------|-------------|
| Dimension B | Max 22.0 mm |
| Dimension C | Max 23.0 mm |

The data is reference only. Electrical characteristics vary depending on environment or measurement condition. TAIYO YUDEN reserves the right to make change to the Date at any time without notice. Before making final selection, please check product specification.